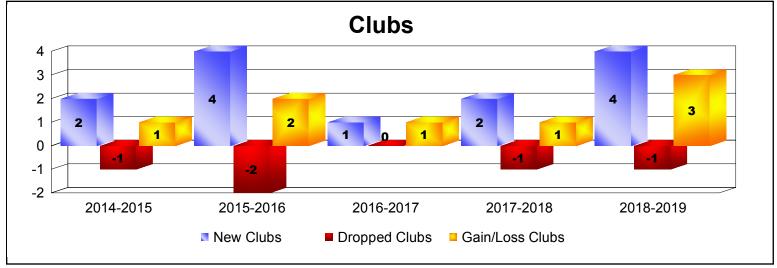

District 355 B1 As of June 2019 Cumulative

| Year      | New<br>Clubs | Dropped<br>Clubs | Gain/<br>Loss<br>Clubs | New<br>Members | Charter<br>Members | Reinstate<br>Members | Transfer<br>Members | Total<br>Member<br>Added | Total<br>Members<br>Dropped | Gain/<br>Loss<br>Members |
|-----------|--------------|------------------|------------------------|----------------|--------------------|----------------------|---------------------|--------------------------|-----------------------------|--------------------------|
| 2014-2015 | 2            | -1               | 1                      | 690            | 65                 | 8                    | 5                   | 768                      | -470                        | 298                      |
| 2015-2016 | 4            | -2               | 2                      | 478            | 115                | 13                   | 4                   | 610                      | -614                        | -4                       |
| 2016-2017 | 1            | 0                | 1                      | 453            | 30                 | 13                   | 3                   | 499                      | -524                        | -25                      |
| 2017-2018 | 2            | -1               | 1                      | 599            | 58                 | 32                   | 5                   | 694                      | -548                        | 146                      |
| 2018-2019 | 4            | -1               | 3                      | 546            | 141                | 29                   | 4                   | 720                      | -661                        | 59                       |
| Average   | 3            | -1               | 2                      | 553            | 82                 | 19                   | 4                   | 658                      | -563                        | 95                       |