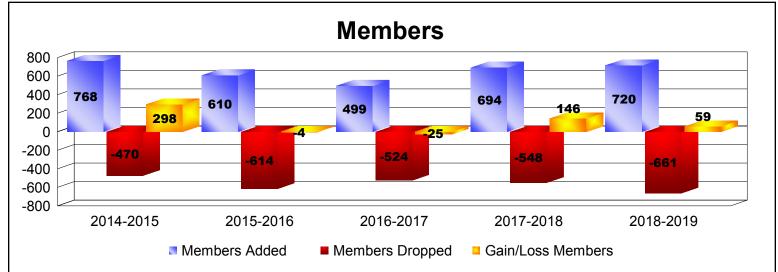

District 355 B1 As of June 2019 Cumulative

| Year      | New<br>Clubs | Dropped<br>Clubs | Gain/<br>Loss<br>Clubs | New<br>Members | Charter<br>Members | Reinstate<br>Members | Transfer<br>Members | Total<br>Member<br>Added | Total<br>Members<br>Dropped | Gain/<br>Loss<br>Members |
|-----------|--------------|------------------|------------------------|----------------|--------------------|----------------------|---------------------|--------------------------|-----------------------------|--------------------------|
| 2014-2015 | 2            | -1               | 1                      | 690            | 65                 | 8                    | 5                   | 768                      | -470                        | 298                      |
| 2015-2016 | 4            | -2               | 2                      | 478            | 115                | 13                   | 4                   | 610                      | -614                        | -4                       |
| 2016-2017 | 1            | 0                | 1                      | 453            | 30                 | 13                   | 3                   | 499                      | -524                        | -25                      |
| 2017-2018 | 2            | -1               | 1                      | 599            | 58                 | 32                   | 5                   | 694                      | -548                        | 146                      |
| 2018-2019 | 4            | -1               | 3                      | 546            | 141                | 29                   | 4                   | 720                      | -661                        | 59                       |
| Average   | 3            | -1               | 2                      | 553            | 82                 | 19                   | 4                   | 658                      | -563                        | 95                       |